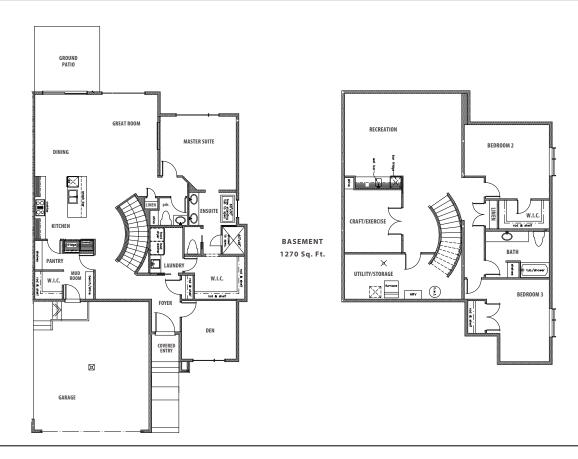

## [THE FACTS]

MAIN FLOOR

1581 Sq. Ft.

## **HOME FEATURES/OPTIONS**

- 1581 Sq. Ft.
- 3 bedrooms
- 2.5 bathrooms

- 6" solid concrete party wall c/w air gap both sides complete with Roxul insulation for superior sound and fire barrier system
- Double car garage c/w floor drain and ceiling height for future car lift
- Exposed aggregate steps, sidewalk, driveway and rear patio
- EIFS air barrier acrylic stucco system c/w additional stone and faux wood siding details
- Black exterior windows
- 10' main floor c/w 8' doors
- Upgraded black and gold plumbing fixtures
- Custom built ins for mudroom c/w walnut accents
- Walnut stair stringers and slimline railing c/w iron spindles
- Linear electric fireplace c/w walnut millwork and tile detail
- Wallpaper accents in the powder room including walnut floating shelves
- Curved stairwell wallpaper accent
- Stainless steel KitchenAid appliance package
- Custom walk in closet including 8 drawers with walk through access to laundry room
- Ensuite c/w freestanding tub and zero threshold tiled shower and 10mm glass
- Navien tankless water heater
- Electric in floor heat for the ensuite and basement bath
- Basement development including wet bar
- Basement linear electric fireplace c/w walnut millwork details