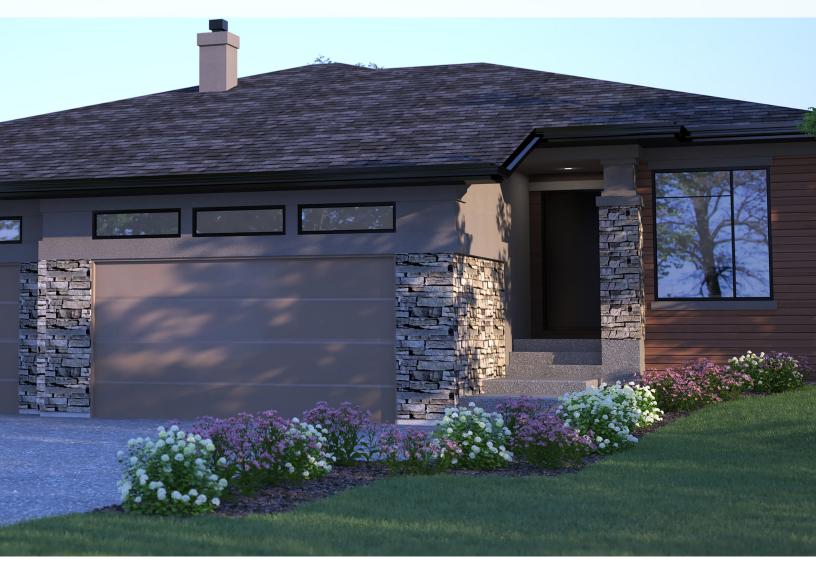

## **HOME FEATURES/OPTIONS**

- 1581 Sq. Ft.
- 3 bedrooms
- 2.5 bathrooms

- 6" solid concrete party wall c/w air gap both sides complete with Roxul insulation for superior sound and fire barrier system
- Double car garage c/w floor drain and ceiling height for future car lift
- Exposed aggregate steps, sidewalk, driveway and rear patio
- EIFS air barrier acrylic stucco system c/w additional stone and faux wood siding details
- Black exterior windows
- 10' main floor c/w 8' doors
- Upgraded black and gold plumbing fixtures
- Custom built ins for mudroom c/w walnut accents
- Walnut stair stringers and slimline railing c/w iron spindles
- Linear electric fireplace c/w walnut millwork and tile detail
- Wallpaper accents in the powder room including walnut floating shelves
- Curved stairwell wallpaper accent
- Stainless steel KitchenAid appliance package
- Custom walk in closet including 8 drawers with walk through access to laundry room
- Ensuite c/w freestanding tub and zero threshold tiled shower and 10mm glass
- Navien tankless water heater
- Electric in floor heat for the ensuite and basement bath
- Basement development including wet bar
- Basement linear electric fireplace c/w walnut millwork details