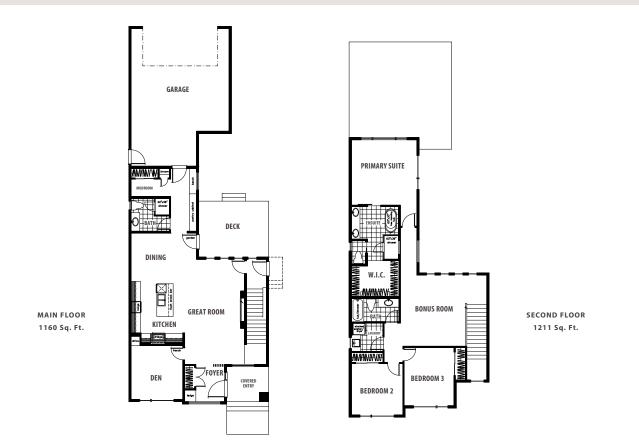

## **HOME FEATURES/OPTIONS**

- 2371 Sq. Ft.
- 3 bedrooms
- 2.5 bathrooms

- 9'0" basement foundation walls
- Hardie Board siding and trims
- Cultured stone accents
- Triple pane windows with Low E coating, Argon filled
- Navien tankless hot water heater for greater efficiency and continuous hot water
- Free standing soaker tub with Roman tub filler and hand shower
- 2 stage variable speed furnace sized to match house c/w HRV, Merv 11 filter, flow through humidifier and wifi programmable thermostat
- Napoleon linear electric fireplace
- Generous lighting allowance plus pot light looking LED fixtures included in the base house price
- LVT main floor
- Custom MDF shelves in closets
- Full extension soft close drawers and soft close doors on all cabinets
- Samsung black stainless steel appliance package
- Ready for future basement suite
- Option to utilize main floor den as bedroom with shower on the main floor