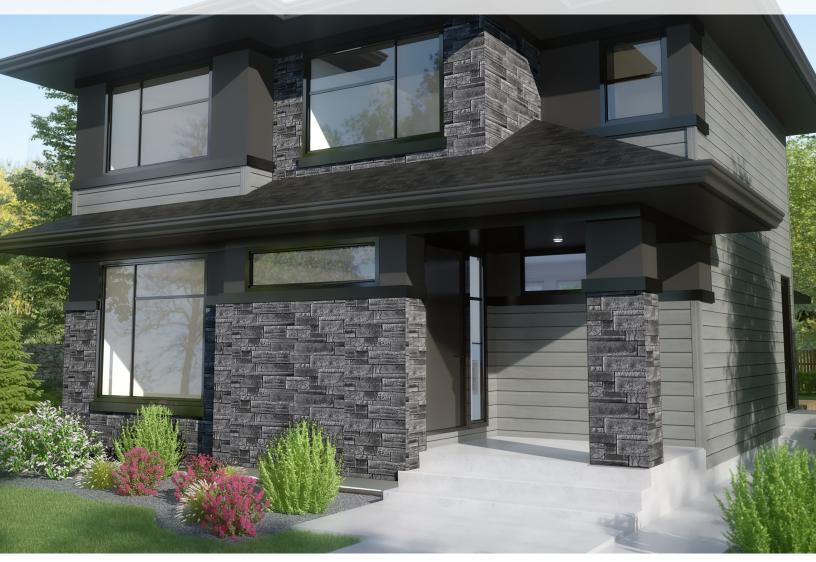

## **HOME FEATURES/OPTIONS**

- 2371 Sq. Ft.
- 3 bedrooms
- 2.5 bathrooms

- 9'0" basement foundation walls
- Hardie Board siding and trims
- Cultured stone accents
- Triple pane windows with Low E coating, Argon filled
- Navien tankless hot water heater for greater efficiency and continuous hot water
- Free standing soaker tub with Roman tub filler and hand shower
- 2 stage variable speed furnace sized to match house c/w HRV, Merv 11 filter, flow through humidifier and wifi programmable thermostat
- Napoleon linear electric fireplace
- Generous lighting allowance plus pot light looking LED fixtures included in the base house price
- LVT main floor
- Custom MDF shelves in closets
- Full extension soft close drawers and soft close doors on all cabinets
- Samsung black stainless steel appliance package
- Ready for future basement suite
- Option to utilize main floor den as bedroom with shower on the main floor